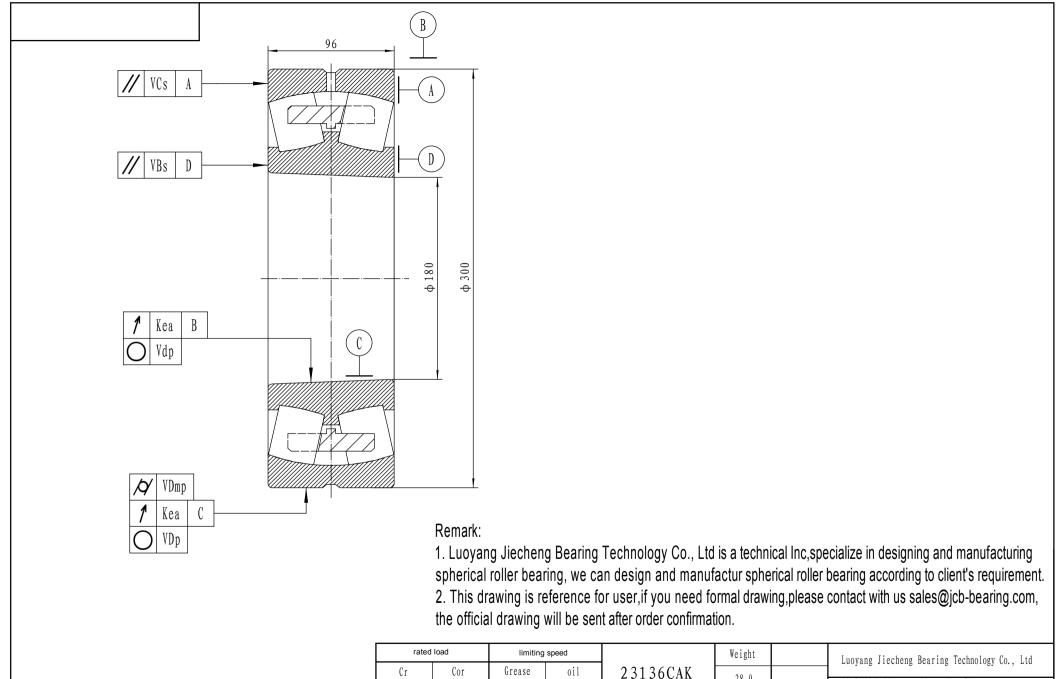

| rated load |      | limiting speed |      |                    | Weight |                                                                          | Luoyang Jiecheng Bearing Technology Co., Ltd                                   |
|------------|------|----------------|------|--------------------|--------|--------------------------------------------------------------------------|--------------------------------------------------------------------------------|
| Cr         | Cor  | Grease         | oil  | 23136CAK           | 28.0   |                                                                          |                                                                                |
| 1200       | 1760 | 1100           | 1500 |                    |        | Add: D1805, No.3 Lianmeng road, Luoyang, Henan, China.<br>Postal: 471003 |                                                                                |
|            |      |                |      | Material:GCr15SiMn |        |                                                                          | Phone: +86-379-68611678<br>Fa×: +86-379-68611679 E-mail: sales@jcb-bearing.com |